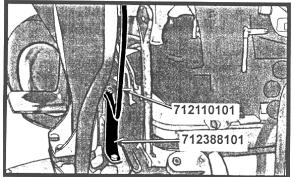

Figure 4

Step 4

- 2. Attach the #712388101 Side Arm Brackets to existing holes in the left and right side of the axle housing using 1/2x1" hex bolts. See figure 2 & 3

71238800

12110101

- 3. Insert # 712100101 Yoke and both # 712110101 Side Arms in the wide hems in the Motor Cover.
- 4. Place the Motor Cover over the tractor and bolt the Yoke to the Mount Bracket using 1/4X1/2 hex bolts and nuts. Place bolt heads to the front nuts to the rear.
- 5. Attach the Side Arms to each end of the yoke using 3/8x11/2" hex bolt and wing nuts. Place bolt heads under assembly and nuts on top.
- 6. Fasten lower ends of Side Arms to the Side Arm Brackets using 3/8x1 1/5 hex bolts.
- 7. Straighten the Motor Cover on the tractor. Tie straps to grommets on side of the Motor cover. Attach springs to grommets on the other side of the Motor Cover. Attach straps to springs using buckles. Adjust straps so tension is maintained on springs.