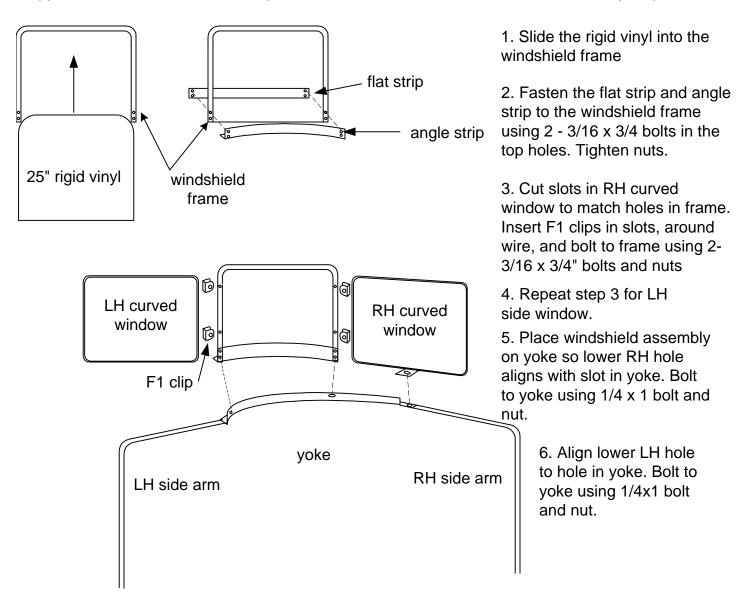

## WINDSHIELD/SIDE WINDOW ASSEMBLY INSTRUCTIONS

The pictures shown are generic drawings. The part shapes shown may may vary from the parts supplied with this WB. The descriptions should be correct. Follow the instructions by step.

7. Remove the nut and place the bottom of the RH side window over the existing bolt at the yoke/ side arm. Replace the nut. Repeat procedure for LH side window.

General Offices 1132 W. 1ST STREET Mcpherson, KS 67460 Phone: 620-241-3513 Toll Free 1-800-677-0898 Fax: 620-241-3532 www.femcomfg.com