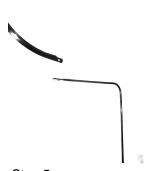

Figure 1

1. Install the #712388001 Mount Bracket on the steering column using U-bolt. Place the U-bolt between the throttle rod and steering column with the threaded ends down. See Figure 4. Rotate the U-bolt forward and up around the steering column to the position shown in Figure 1 &

Figure 4

Step 4

- 2. Attach the #712388101 Side Arm Brackets to existing holes in the left and right side of the axle housing using 1/2x1" hex bolts. See figure 2 & 3

71238800

12110101

- 3. Insert # 712100101 Yoke and both # 712110101 Side Arms in the wide hems in the Motor Cover.
- 4. Place the Motor Cover over the tractor and bolt the Yoke to the Mount Bracket using 1/4X1/2 hex bolts and nuts. Place bolt heads to the front nuts to the rear.
- 5. Attach the Side Arms to each end of the yoke using 3/8x11/2" hex bolt and wing nuts. Place bolt heads under assembly and nuts on top.
- 6. Fasten lower ends of Side Arms to the Side Arm Brackets using 3/8x1 1/5 hex bolts.
- 7. Straighten the Motor Cover on the tractor. Tie straps to grommets on side of the Motor cover. Attach springs to grommets on the other side of the Motor Cover. Attach straps to springs using buckles. Adjust straps so tension is maintained on springs.