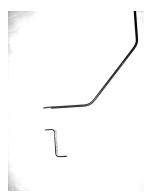

Figure 4

Step 4

- 2. Attach the #712388101 Side Arm Brackets to existing holes in the left and right side of the axle housing using 1/2x1" hex bolts. See figure 2 & 3

71238800

12110101

- 3. Insert # 712100101 Yoke and both # 712110101 Side Arms in the wide hems in the Motor Cover.
- 4. Place the Motor Cover over the tractor and bolt the Yoke to the Mount Bracket using 1/4X1/2 hex bolts and nuts. Place bolt heads to the front nuts to the rear.
- 5. Attach the Side Arms to each end of the yoke using 3/8x11/2" hex bolt and wing nuts. Place bolt heads under assembly and nuts on top.
- 6. Fasten lower ends of Side Arms to the Side Arm Brackets using 3/8x1 1/5 hex bolts.
- 7. Straighten the Motor Cover on the tractor. Tie straps to grommets on side of the Motor cover. Attach springs to grommets on the other side of the Motor Cover. Attach straps to springs using buckles. Adjust straps so tension is maintained on springs.

Step 5

Step 6