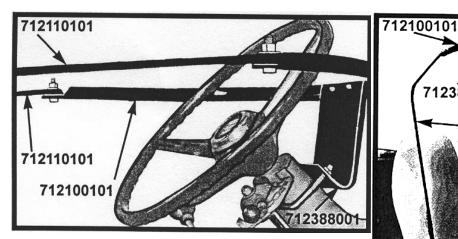

Figure 1

1. Install the #712388001 Mount Bracket on the steering column using U-bolt. Place the U-bolt between the throttle rod and steering column with the threaded ends down. See Figure 4. Rotate the U-bolt forward and up around the steering column to the position shown in Figure 1 &

Figure 4

Step 4

- 2. Attach the #712388101 Side Arm Brackets to existing holes in the left and right side of the axle housing using 1/2x1" hex bolts. See figure 2 & 3

71238800

12110101

- 3. Insert # 712100101 Yoke and both # 712110101 Side Arms in the wide hems in the Motor Cover.
- 4. Place the Motor Cover over the tractor and bolt the Yoke to the Mount Bracket using 1/4X1/2 hex bolts and nuts. Place bolt heads to the front nuts to the rear.
- 5. Attach the Side Arms to each end of the yoke using 3/8x11/2" hex bolt and wing nuts. Place bolt heads under assembly and nuts on top.
- 6. Fasten lower ends of Side Arms to the Side Arm Brackets using 3/8x1 1/5 hex bolts.
- 7. Straighten the Motor Cover on the tractor. Tie straps to grommets on side of the Motor cover. Attach springs to grommets on the other side of the Motor Cover. Attach straps to springs using buckles. Adjust straps so tension is maintained on springs.