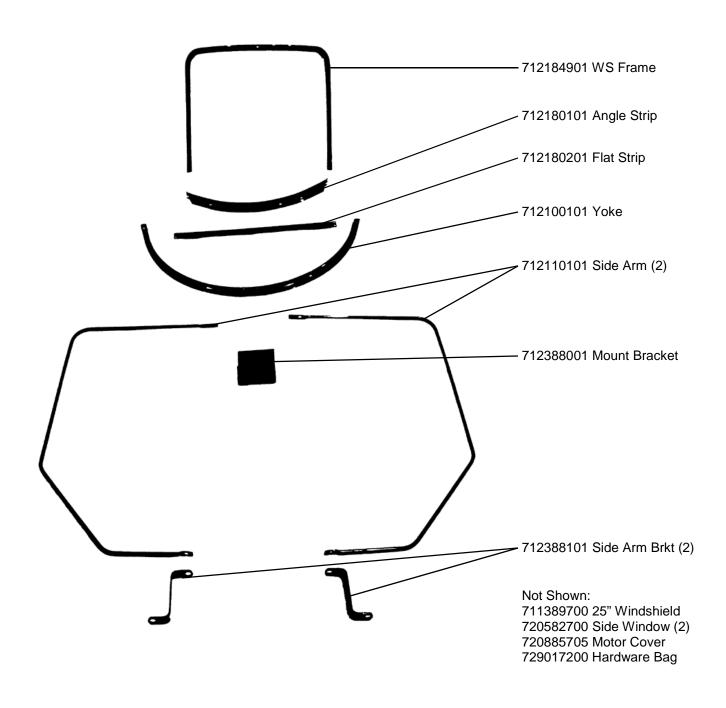

## Installation Instructions for 307021072 or 307603518 FEMCO Weather Brake Fits: Farmall F-460, F-560 (Gas, Diesel & LPG)

Listed and shown below are the parts required to install the 1072 or 3518 Weather Brake. Carefully study the photographs and identify all parts before starting assembly. Verify that all parts are in the box. Follow the installation steps numerically.

Figure 1

1. Install the #712388001 Mount Bracket on the steering column using U-bolt. Place the U-bolt between the throttle rod and steering column with the threaded ends down. See Figure 4. Rotate the U-bolt forward and up around the steering column to the position shown in Figure 1 &

Figure 4

Step 4

- 2. Attach the #712388101 Side Arm Brackets to existing holes in the left and right side of the axle housing using 1/2x1" hex bolts. See figure 2 & 3

71238800

12110101

- 3. Insert # 712100101 Yoke and both # 712110101 Side Arms in the wide hems in the Motor Cover.
- 4. Place the Motor Cover over the tractor and bolt the Yoke to the Mount Bracket using 1/4X1/2 hex bolts and nuts. Place bolt heads to the front nuts to the rear.
- 5. Attach the Side Arms to each end of the yoke using 3/8x11/2" hex bolt and wing nuts. Place bolt heads under assembly and nuts on top.
- 6. Fasten lower ends of Side Arms to the Side Arm Brackets using 3/8x1 1/5 hex bolts.
- 7. Straighten the Motor Cover on the tractor. Tie straps to grommets on side of the Motor cover. Attach springs to grommets on the other side of the Motor Cover. Attach straps to springs using buckles. Adjust straps so tension is maintained on springs.

Step 5

Step 6